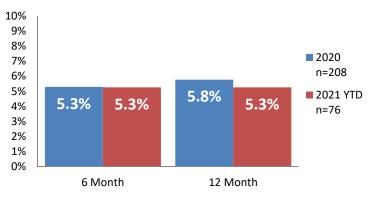

Rates**





# Dane County: Child Protective Services Dashboard - 2021 May







### **IA F2F Timeliness**



### **IA & IA F2F Timeliness Rates**



## Sum of Unique Youth Screened In per Access Report by Race / Ethnicity

| Race / Eth. | 2020  | 2021 Est. | % Change |
|-------------|-------|-----------|----------|
| Asian       | 24    | 19        | -19.4%   |
| Black or AA | 669   | 679       | +1.5%    |
| Hispanic    | 198   | 167       | -15.8%   |
| Native Am.  | 37    | 36        | -2.0%    |
| Unknown     | 9     | 0         | -100.0%  |
| White       | 426   | 401       | -5.8%    |
| Total       | 1,363 | 1,303     | -4.4%    |

# Screen-In Rate by Race/Ethnicity



### Substantiation Rate by Race/Ethnicity



### **Re-Referral Rate**



### **Substantiation Recurrence Rate**