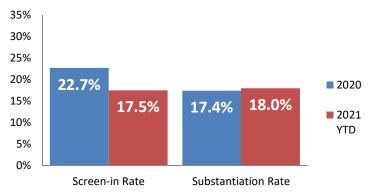

47     | +16.5%   |
| Screened-In Reports   | 944         | 848       | -10.1%   |
| IA's Substantiated    | 167         | 155       | -7.1%    |
|                       |             |           |          |
| IA's Completed        | 960         | 861       | -10.4%   |
| IA's Completed Timely | 687         | 638       | -7.1%    |
| IA's Completed Late   | 273         | 222       | -18.5%   |
|                       |             |           |          |
| IA F2F Timely         | 715         | 657       | -8.0%    |
| IA F2F Not Timely     | 245         | 203       | -17.1%   |

### **Access Reports Screened-In**



### Screen-In Rate



### **IA's Substantiated**



#### **Substantiation Rate**



# **Substantiated Maltreatment Allegations**



### **Screen-In & Substantiation Rates**





# Dane County: Child Protective Services Dashboard - 2021 May







### **IA F2F Timeliness**



### **IA & IA F2F Timeliness Rates**



## Sum of Unique Youth Screened In per Access Report by Race / Ethnicity

| Race / Eth. | 2020  | 2021 Est. | % Change |
|-------------|-------|-----------|----------|
| Asian       | 24    | 19        | -19.4%   |
| Black or AA | 669   | 679       | +1.5%    |
| Hispanic    | 198   | 167       | -15.8%   |
| Native Am.  | 37    | 36        | -2.0%    |
| Unknown     | 9     | 0         | -100.0%  |
| White       | 426   | 401       | -5.8%    |
| Total       | 1,363 | 1,303     | -4.4%    |

# Screen-In Rate by Race/Ethnicity



### Substantiation Rate by Race/Ethnicity



### **Re-Referral Rate**



### **Substantiation Recurrence Rate**