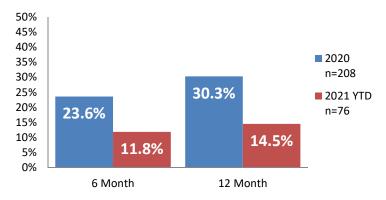

ons**



### **Screen-In & Substantiation Rates**





# Dane County: Child Protective Services Dashboard - 2021 May







### **IA F2F Timeliness**



### **IA & IA F2F Timeliness Rates**



## Sum of Unique Youth Screened In per Access Report by Race / Ethnicity

| Race / Eth. | 2020  | 2021 Est. | % Change |
|-------------|-------|-----------|----------|
| Asian       | 24    | 19        | -19.4%   |
| Black or AA | 669   | 679       | +1.5%    |
| Hispanic    | 198   | 167       | -15.8%   |
| Native Am.  | 37    | 36        | -2.0%    |
| Unknown     | 9     | 0         | -100.0%  |
| White       | 426   | 401       | -5.8%    |
| Total       | 1,363 | 1,303     | -4.4%    |

# Screen-In Rate by Race/Ethnicity



### Substantiation Rate by Race/Ethnicity



### **Re-Referral Rate**



### **Substantiation Recurrence Rate**