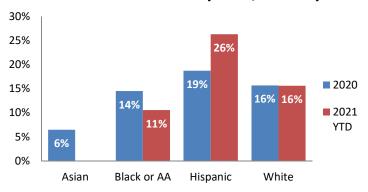

tiated Maltreatment Allegations**



### **Screen-In & Substantiation Rates**





# Dane County: Child Protective Services Dashboard - 2021 May







### **IA F2F Timeliness**



### **IA & IA F2F Timeliness Rates**



## Sum of Unique Youth Screened In per Access Report by Race / Ethnicity

| Race / Eth. | 2020  | 2021 Est. | % Change |
|-------------|-------|-----------|----------|
| Asian       | 24    | 19        | -19.4%   |
| Black or AA | 669   | 679       | +1.5%    |
| Hispanic    | 198   | 167       | -15.8%   |
| Native Am.  | 37    | 36        | -2.0%    |
| Unknown     | 9     | 0         | -100.0%  |
| White       | 426   | 401       | -5.8%    |
| Total       | 1,363 | 1,303     | -4.4%    |

# Screen-In Rate by Race/Ethnicity



### Substantiation Rate by Race/Ethnicity



### **Re-Referral Rate**



### **Substantiation Recurrence Rate**