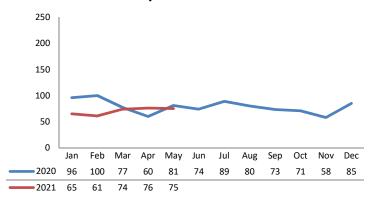

s**



|                       | <u>2020</u> | 2021 Est. | % Change |
|-----------------------|-------------|-----------|----------|
| Access Reports        | 4,159       | 4,847     | +16.5%   |
| Screened-In Reports   | 944         | 848       | -10.1%   |
| IA's Substantiated    | 167         | 155       | -7.1%    |
|                       |             |           |          |
| IA's Completed        | 960         | 861       | -10.4%   |
| IA's Completed Timely | 687         | 638       | -7.1%    |
| IA's Completed Late   | 273         | 222       | -18.5%   |
|                       |             |           |          |
| IA F2F Timely         | 715         | 657       | -8.0%    |
| IA F2F Not Timely     | 245         | 203       | -17.1%   |

### **Access Reports Screened-In**



### Screen-In Rate



### **IA's Substantiated**



#### **Substantiation Rate**



# **Substantiated Maltreatment Allegations**



### **Screen-In & Substantiation Rates**





# Dane County: Child Protective Services Dashboard - 2021 May







### **IA F2F Timeliness**



### **IA & IA F2F Timeliness Rates**



## Sum of Unique Youth Screened In per Access Report by Race / Ethnicity

| Race / Eth. | 2020  | 2021 Est. | % Change |
|-------------|-------|-----------|----------|
| Asian       | 24    | 19        | -19.4%   |
| Black or AA | 669   | 679       | +1.5%    |
| Hispanic    | 198   | 167       | -15.8%   |
| Native Am.  | 37    | 36        | -2.0%    |
| Unknown     | 9     | 0         | -100.0%  |
| White       | 426   | 401       | -5.8%    |
| Total       | 1,363 | 1,303