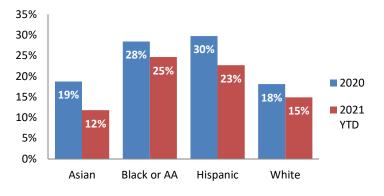

#### **Substantiation Rate**



# **Substantiated Maltreatment Allegations**



### **Screen-In & Substantiation Rates**





# Dane County: Child Protective Services Dashboard - 2021 May







### **IA F2F Timeliness**



### **IA & IA F2F Timeliness Rates**



## Sum of Unique Youth Screened In per Access Report by Race / Ethnicity

| Race / Eth. | 2020  | 2021 Est. | % Change |
|-------------|-------|-----------|----------|
| Asian       | 24    | 19        | -19.4%   |
| Black or AA | 669   | 679       | +1.5%    |
| Hispanic    | 198   | 167       | -15.8%   |
| Native Am.  | 37    | 36        | -2.0%    |
| Unknown     | 9     | 0         | -100.0%  |
| White       | 426   | 401       | -5.8%    |
| Total       | 1,363 | 1,303     | -4.4%    |

# Screen-In Rate by Race/Ethnicity



### Substantiation Rate by Race/Ethnicity



### **Re-Referral Rate**



### **Substantiation Recurrence Rate**