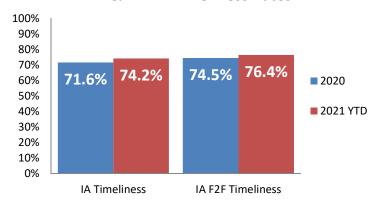

|
|                       |             |           |          |
| IA's Completed        | 960         | 861       | -10.4%   |
| IA's Completed Timely | 687         | 638       | -7.1%    |
| IA's Completed Late   | 273         | 222       | -18.5%   |
|                       |             |           |          |
| IA F2F Timely         | 715         | 657       | -8.0%    |
| IA F2F Not Timely     | 245         | 203       | -17.1%   |

### **Access Reports Screened-In**



### Screen-In Rate



### **IA's Substantiated**



#### **Substantiation Rate**



# **Substantiated Maltreatment Allegations**



### **Screen-In & Substantiation Rates**





# Dane County: Child Protective Services Dashboard - 2021 May







### **IA F2F Timeliness**



### **IA & IA F2F Timeliness Rates**



## Sum of Unique Youth Screened In per Access Report by Race / Ethnicity

| Race / Eth. | 2020  | 2021 Est. | % Change |
|-------------|-------|-----------|----------|
| Asian       | 24    | 19        | -19.4%   |
| Black or AA | 669   | 679       | +1.5%    |
| Hispanic    | 198   | 167       | -15.8%   |
| Native Am.  | 37    | 36        | -2.0%    |
| Unknown     | 9     | 0         | -100.0%  |
| White       | 426   | 401       | -5.8%    |
| Total       | 1,363 | 1,303     | -4.4%    |

# Screen-In Rate by Race/Ethnicity



### Substantiation Rate by Race/Ethnicity



### **Re-Referral Rate**



### **Substantiation Recurrence Rate**