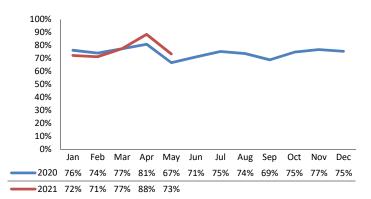

ted    | 167         | 155       | -7.1%    |
|                       |             |           |          |
| IA's Completed        | 960         | 861       | -10.4%   |
| IA's Completed Timely | 687         | 638       | -7.1%    |
| IA's Completed Late   | 273         | 222       | -18.5%   |
|                       |             |           |          |
| IA F2F Timely         | 715         | 657       | -8.0%    |
| IA F2F Not Timely     | 245         | 203       | -17.1%   |

### **Access Reports Screened-In**



### Screen-In Rate



### **IA's Substantiated**



#### **Substantiation Rate**



# **Substantiated Maltreatment Allegations**



### **Screen-In & Substantiation Rates**





# Dane County: Child Protective Services Dashboard - 2021 May







### **IA F2F Timeliness**



### **IA & IA F2F Timeliness Rates**



## Sum of Unique Youth Screened In per Access Report by Race / Ethnicity

| Race / Eth. | 2020  | 2021 Est. | % Change |
|-------------|-------|-----------|----------|
| Asian       | 24    | 19        | -19.4%   |
| Black or AA | 669   | 679       | +1.5%    |
| Hispanic    | 198   | 167       | -15.8%   |
| Native Am.  | 37    | 36        | -2.0%    |
| Unknown     | 9     | 0         | -100.0%  |
| White       | 426   | 401       | -5.8%    |
| Total       | 1,363 | 1,303     | -4.4%    |

# Screen-In Rate by Race/Ethnicity



### Substantiation Rate by Race/Ethnicity



### **Re-Referral Rate**



### **Substantiation Recurrence Rate**