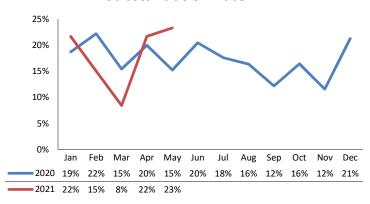

----------|-------------|-----------|----------|
| Access Reports        | 4,159       | 4,847     | +16.5%   |
| Screened-In Reports   | 944         | 848       | -10.1%   |
| IA's Substantiated    | 167         | 155       | -7.1%    |
|                       |             |           |          |
| IA's Completed        | 960         | 861       | -10.4%   |
| IA's Completed Timely | 687         | 638       | -7.1%    |
| IA's Completed Late   | 273         | 222       | -18.5%   |
|                       |             |           |          |
| IA F2F Timely         | 715         | 657       | -8.0%    |
| IA F2F Not Timely     | 245         | 203       | -17.1%   |

### **Access Reports Screened-In**



### Screen-In Rate



### **IA's Substantiated**



#### **Substantiation Rate**



# **Substantiated Maltreatment Allegations**



### **Screen-In & Substantiation Rates**





# Dane County: Child Protective Services Dashboard - 2021 May







### **IA F2F Timeliness**



### **IA & IA F2F Timeliness Rates**



## Sum of Unique Youth Screened In per Access Report by Race / Ethnicity

| Race / Eth. | 2020  | 2021 Est. | % Change |
|-------------|-------|-----------|----------|
| Asian       | 24    | 19        | -19.4%   |
| Black or AA | 669   | 679       | +1.5%    |
| Hispanic    | 198   | 167       | -15.8%   |
| Native Am.  | 37    | 36        | -2.0%    |
| Unknown     | 9     | 0         | -100.0%  |
| White       | 426   | 401       | -5.8%    |
| Total       | 1,363 | 1,303     | -4.4%    |

# Screen-In Rate by Race/Ethnicity



### Substantiation Rate by Rac