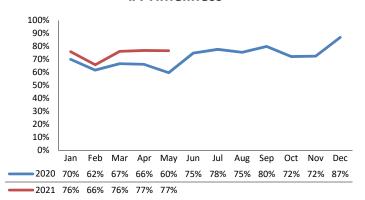

-10.1%   |
| IA's Substantiated    | 167         | 155       | -7.1%    |
|                       |             |           |          |
| IA's Completed        | 960         | 861       | -10.4%   |
| IA's Completed Timely | 687         | 638       | -7.1%    |
| IA's Completed Late   | 273         | 222       | -18.5%   |
|                       |             |           |          |
| IA F2F Timely         | 715         | 657       | -8.0%    |
| IA F2F Not Timely     | 245         | 203       | -17.1%   |

### **Access Reports Screened-In**



### Screen-In Rate



### **IA's Substantiated**



#### **Substantiation Rate**



# **Substantiated Maltreatment Allegations**



### **Screen-In & Substantiation Rates**





# Dane County: Child Protective Services Dashboard - 2021 May







### **IA F2F Timeliness**



### **IA & IA F2F Timeliness Rates**



## Sum of Unique Youth Screened In per Access Report by Race / Ethnicity

| Race / Eth. | 2020  | 2021 Est. | % Change |
|-------------|-------|-----------|----------|
| Asian       | 24    | 19        | -19.4%   |
| Black or AA | 669   | 679       | +1.5%    |
| Hispanic    | 198   | 167       | -15.8%   |
| Native Am.  | 37    | 36        | -2.0%    |
| Unknown     | 9     | 0         | -100.0%  |
| White       | 426   | 401       | -5.8%    |
| Total       | 1,363 | 1,303     | -4.4%    |

# Screen-In Rate by Race/Ethnicity



### Substantiation Rate by Race/Ethnicity



### **Re-Referral Rate**



### **Substantiation Recurrence Rate**