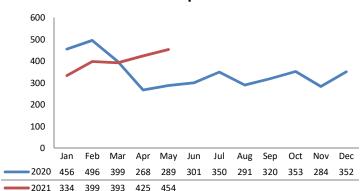

# Dane County: Child Protective Services Dashboard - 2021 May



# **Access Reports**



|                       | <u>2020</u> | 2021 Est. | % Change |
|-----------------------|-------------|-----------|----------|
| Access Reports        | 4,159       | 4,847     | +16.5%   |
| Screened-In Reports   | 944         | 848       | -10.1%   |
| IA's Substantiated    | 167         | 155       | -7.1%    |
|                       |             |           |          |
| IA's Completed        | 960         | 861       | -10.4%   |
| IA's Completed Timely | 687         | 638       | -7.1%    |
| IA's Completed Late   | 273         | 222       | -18.5%   |
|                       |             |           |          |
| IA F2F Timely         | 715         | 657       | -8.0%    |
| IA F2F Not Timely     | 245         | 203       | -17.1%   |

### **Access Reports Screened-In**



###