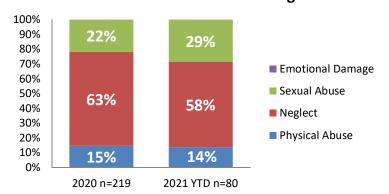

| Access Reports        | 4,159       | 4,847     | +16.5%   |
| Screened-In Reports   | 944         | 848       | -10.1%   |
| IA's Substantiated    | 167         | 155       | -7.1%    |
|                       |             |           |          |
| IA's Completed        | 960         | 861       | -10.4%   |
| IA's Completed Timely | 687         | 638       | -7.1%    |
| IA's Completed Late   | 273         | 222       | -18.5%   |
|                       |             |           |          |
| IA F2F Timely         | 715         | 657       | -8.0%    |
| IA F2F Not Timely     | 245         | 203       | -17.1%   |

### **Access Reports Screened-In**



### Screen-In Rate



### **IA's Substantiated**



#### **Substantiation Rate**



# **Substantiated Maltreatment Allegations**



### **Screen-In & Substantiation Rates**





# Dane County: Child Protective Services Dashboard - 2021 May







### **IA F2F Timeliness**



### **IA & IA F2F Timeliness Rates**



## Sum of Unique Youth Screened In per Access Report by Race / Ethnicity

| Race / Eth. | 2020  | 2021 Est. | % Change |
|-------------|-------|-----------|----------|
| Asian       | 24    | 19        | -19.4%   |
| Black or AA | 669   | 679       | +1.5%    |
| Hispanic    | 198   | 167       | -15.8%   |
| Native Am.  | 37    | 36        | -2.0%    |
| Unknown     | 9     | 0         | -100.0%  |
| White       | 426   | 401       | -5.8%    |
| Total       | 1,363 | 1,303     | -4.4%    |

# Screen-In Rate by Race/Ethnicity



### Substantiation Rate by Race/Ethnicity



### **Re-Referral Rate**



### *