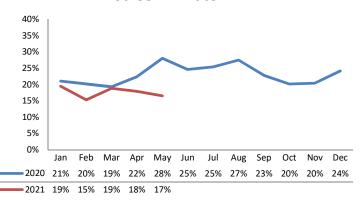

| <u>2020</u> | 2021 Est. | % Change |
|-----------------------|-------------|-----------|----------|
| Access Reports        | 4,159       | 4,847     | +16.5%   |
| Screened-In Reports   | 944         | 848       | -10.1%   |
| IA's Substantiated    | 167         | 155       | -7.1%    |
|                       |             |           |          |
| IA's Completed        | 960         | 861       | -10.4%   |
| IA's Completed Timely | 687         | 638       | -7.1%    |
| IA's Completed Late   | 273         | 222       | -18.5%   |
|                       |             |           |          |
| IA F2F Timely         | 715         | 657       | -8.0%    |
| IA F2F Not Timely     | 245         | 203       | -17.1%   |

### **Access Reports Screened-In**



### Screen-In Rate



### **IA's Substantiated**



#### **Substantiation Rate**



# **Substantiated Maltreatment Allegations**



### **Screen-In & Substantiation Rates**





# Dane County: Child Protective Services Dashboard - 2021 May







### **IA F2F Timeliness**



### **IA & IA F2F Timeliness Rates**



## Sum of Unique Youth Screened In per Access Report by Race / Ethnicity

| Race / Eth. | 2020  | 2021 Est. | % Change |
|-------------|-------|-----------|----------|
| Asian       | 24    | 19        | -19.4%   |
| Black or AA | 669   | 679       | +1.5%    |
| Hispanic    | 198   | 167       | -15.8%   |
| Native Am.  | 37    | 36        | -2.0%    |
| Unknown     | 9     | 0         | -100.0%  |
| White       | 426   | 401       | -5.8%    |
| Total       | 1,363 | 1,303     | -4.4%    |

# Scre