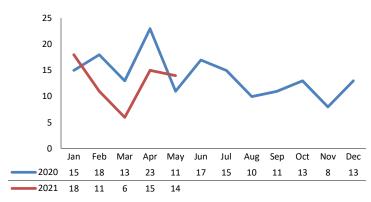

Est. | % Change |
|-----------------------|-------------|-----------|----------|
| Access Reports        | 4,159       | 4,847     | +16.5%   |
| Screened-In Reports   | 944         | 848       | -10.1%   |
| IA's Substantiated    | 167         | 155       | -7.1%    |
|                       |             |           |          |
| IA's Completed        | 960         | 861       | -10.4%   |
| IA's Completed Timely | 687         | 638       | -7.1%    |
| IA's Completed Late   | 273         | 222       | -18.5%   |
|                       |             |           |          |
| IA F2F Timely         | 715         | 657       | -8.0%    |
| IA F2F Not Timely     | 245         | 203       | -17.1%   |

### **Access Reports Screened-In**



### Screen-In Rate



### **IA's Substantiated**



#### **Substantiation Rate**



# **Substantiated Maltreatment Allegations**



### **Screen-In & Substantiation Rates**





# Dane County: Child Protective Services Dashboard - 2021 May







### **IA F2F Timeliness**



### **IA & IA F2F Timeliness Rates**



## Sum of Unique Youth Screened In per Access Report by Race / Ethnicity

| Race / Eth. | 2020  | 2021 Est. | % Change |
|-------------|-------|-----------|----------|
| Asian       | 24    | 19        | -19.4%   |
| Black or AA | 669   | 679       | +1.5%    |
| Hispanic    | 198   | 167       | -15.8%   |
| Native Am.  | 37    | 36        | -2.0%    |
| Unknown     | 9     | 0         | -100.0%  |
| White       | 426   | 401       | -5.8%    |
| Total       | 1,363 | 1,303     | -4.4%    |

# Screen-In Rate by Race/Ethnicity