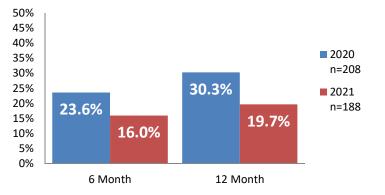

687         | 526         | -23.4%          |
| IA's Completed Late   | 273         | 234         | -14.3%          |
|                       |             |             |                 |
| IA F2F Timely         | 715         | 582         | -18.6%          |
| IA F2F Not Timely     | 245         | 178         | -27.3%          |
|                       |             |             |                 |

#### **Access Reports Screened-In**



Initial Assessments Substantiated



**Substantiated Maltreatment Allegations** 



Screen-In Rate per 100 Access Reports



Substantiation Rate per 100 IA's



**Screen-In & Substantiation Rates** 







### Initial Assessment (IA) Timeliness







## IA & IA F2F Timeliness Rates



### Screen-In Rate by Race/Ethnicity



### **Re-Referral Rate**



#### Sum of Unique Youth Screened In per Access Report by Race / Ethnicity

| Race / Eth. | 2020  | 2021 Est. | % Change |
|-------------|-------|-----------|----------|
| Asian       | 24    | 34        | +41.7%   |
| Black or AA | 669   | 623       | -6.9%    |
| Hispanic    | 198   | 174       | -12.1%   |
| Native Am.  | 37    | 28        | -24.3%   |
| Unknown     | 9     | 6         | -33.3%   |
| White       | 426   | 379       | -11.0%   |
| Total       | 1,363 | 1,244     | -8.7%    |



### Substantiation Rate by Race/Ethnicity

#### **Substantiation Recurrence Rate**