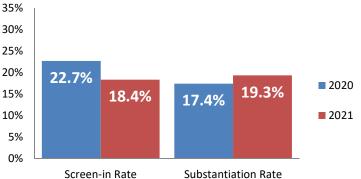

#### **Access Reports Screened-In**

Initial Assessments Substantiated

**Substantiated Maltreatment Allegations** 

Screen-In Rate per 100 Access Reports

Substantiation Rate per 100 IA's

**Screen-In & Substantiation Rates** 