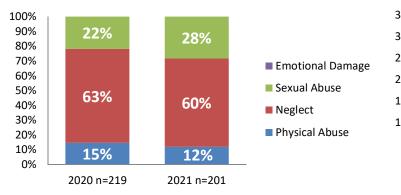

4         | -12.7%          |
| IA's Substantiated    | 167         | 147         | -11.7%          |
|                       |             |             |                 |
| IA's Completed        | 960         | 760         | -20.8%          |
| IA's Completed Timely | 687         | 526         | -23.4%          |
| IA's Completed Late   | 273         | 234         | -14.3%          |
|                       |             |             |                 |
| IA F2F Timely         | 715         | 582         | -18.6%          |
| IA F2F Not Timely     | 245         | 178         | -27.3%          |
|                       |             |             |                 |

#### **Access Reports Screened-In**



Initial Assessments Substantiated



**Substantiated Maltreatment Allegations** 



Screen-In Rate per 100 Access Reports



Substantiation Rate per 100 IA's



**Screen-In & Substantiation Rates** 







### Initial Assessment (IA) Timeliness







## IA & IA F2F Timeliness Rates



### Screen-In Rate by Race/Ethnicity



### **Re-Referral Rate**



#### Sum of Unique Youth Screened In per Access Report by Race / Ethnicity

| Race / Eth. | 2020  | 2021 Est. | % Change |
|-------------|-------|-----------|----------|
| Asian       | 24    | 34        | +41.7%   |
| Black or AA | 669   | 623       | -6.9%    |
| Hispanic    | 198   | 174       | -12.1%   |
| Native Am.  | 37    | 28        | -24.3%   |
| Unknown     | 9     | 6         | -33.3%   |
| White       | 426   | 379       | -11.0%   |
| Total       | 1,363 | 1,244     | -8.7%    |



### Substantiation Rate b