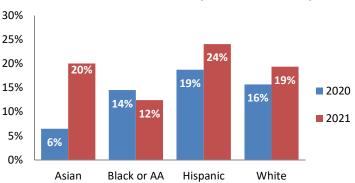

ltreatment Allegations** 



Screen-In Rate per 100 Access Reports



Substantiation Rate per 100 IA's



**Screen-In & Substantiation Rates** 







### Initial Assessment (IA) Timeliness







## IA & IA F2F Timeliness Rates



### Screen-In Rate by Race/Ethnicity



### **Re-Referral Rate**



#### Sum of Unique Youth Screened In per Access Report by Race / Ethnicity

| Race / Eth. | 2020  | 2021 Est. | % Change |
|-------------|-------|-----------|----------|
| Asian       | 24    | 34        | +41.7%   |
| Black or AA | 669   | 623       | -6.9%    |
| Hispanic    | 198   | 174       | -12.1%   |
| Native Am.  | 37    | 28        | -24.3%   |
| Unknown     | 9     | 6         | -33.3%   |
| White       | 426   | 379       | -11.0%   |
| Total       | 1,363 | 1,244     | -8.7%    |



### Substantiation Rate by Race/Ethnicity

#### **Substantiation Recurrence Rate**