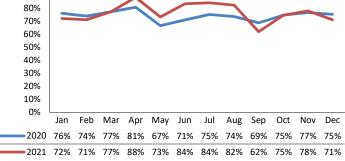

|
| IA's Completed        | 960         | 760         | -20.8%          |
| IA's Completed Timely | 687         | 526         | -23.4%          |
| IA's Completed Late   | 273         | 234         | -14.3%          |
|                       |             |             |                 |
| IA F2F Timely         | 715         | 582         | -18.6%          |
| IA F2F Not Timely     | 245         | 178         | -27.3%          |
|                       |             |             |                 |

#### **Access Reports Screened-In**



Initial Assessments Substantiated



**Substantiated Maltreatment Allegations** 



Screen-In Rate per 100 Access Reports



Substantiation Rate per 100 IA's



**Screen-In & Substantiation Rates** 







### Initial Assessment (IA) Timeliness







## IA & IA F2F Timeliness Rates



### Screen-In Rate by Race/Ethnicity



### **Re-Referral Rate**



#### Sum of Unique Youth Screened In per Access Report by Race / Ethnicity

| Race / Eth. | 2020  | 2021 Est. | % Change |
|-------------|-------|-----------|----------|
| Asian       | 24    | 34        | +41.7%   |
| Black or AA | 669   | 623       | -6.9%    |
| Hispanic    | 198   | 174       | -12.1%   |
| Native Am.  | 37    | 28        | -24.3%   |
| Unknown     | 9     | 6         | -33.3%   |
| White       | 426   | 379       | -11.0%   |
| Total       | 1,363 | 1,244     | -8.7%    |



### Substantiation Rate by Race/Ethnicity

#### **Substantiation Recurrence Rate**