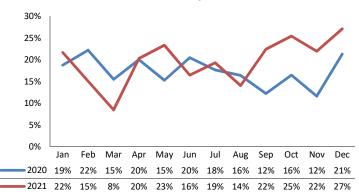

| -11.7%          |
|                       |             |             |                 |
| IA's Completed        | 960         | 760         | -20.8%          |
| IA's Completed Timely | 687         | 526         | -23.4%          |
| IA's Completed Late   | 273         | 234         | -14.3%          |
|                       |             |             |                 |
| IA F2F Timely         | 715         | 582         | -18.6%          |
| IA F2F Not Timely     | 245         | 178         | -27.3%          |
|                       |             |             |                 |

#### **Access Reports Screened-In**



Initial Assessments Substantiated



**Substantiated Maltreatment Allegations** 



Screen-In Rate per 100 Access Reports



Substantiation Rate per 100 IA's



**Screen-In & Substantiation Rates** 







### Initial Assessment (IA) Timeliness







## IA & IA F2F Timeliness Rates



### Screen-In Rate by Race/Ethnicity



### **Re-Referral Rate**



#### Sum of Unique Youth Screened In per Access Report by Race / Ethnicity

| Race / Eth. | 2020  | 2021 Est. | % Change |
|-------------|-------|-----------|----------|
| Asian       | 24    | 34        | +41.7%   |
| Black or AA | 669   | 623       | -6.9%    |
| Hispanic    | 198   | 174       | -12.1%   |
| Native Am.  | 37    | 28        | -24.3%   |
| Unknown     | 9     | 6         | -33.3%   |
| White       | 426   | 379       | -11.0%   |
| Total       | 1,363 | 1,244     | -8.7%    |



### Substantiation Rate by Race/Ethnicity

#### **Substantiation Recurrence Rate**