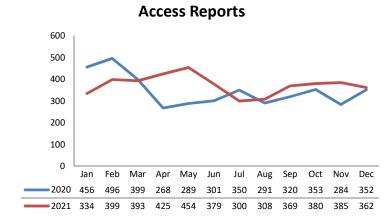

#### **Access Reports Screened-In**

Initial Assessments Substantiated

**Substantiated Maltreatment Allegations** 

Screen-In Rate per 100 Access Reports

Substantiation Rate per 100 IA's

**Screen-In & Substantiation Rates** 