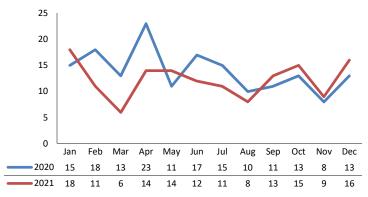

|
| Screened-In Reports   | 944         | 824         | -12.7%          |
| IA's Substantiated    | 167         | 147         | -11.7%          |
|                       |             |             |                 |
| IA's Completed        | 960         | 760         | -20.8%          |
| IA's Completed Timely | 687         | 526         | -23.4%          |
| IA's Completed Late   | 273         | 234         | -14.3%          |
|                       |             |             |                 |
| IA F2F Timely         | 715         | 582         | -18.6%          |
| IA F2F Not Timely     | 245         | 178         | -27.3%          |
|                       |             |             |                 |

#### **Access Reports Screened-In**



Initial Assessments Substantiated



**Substantiated Maltreatment Allegations** 



Screen-In Rate per 100 Access Reports



Substantiation Rate per 100 IA's



**Screen-In & Substantiation Rates** 







### Initial Assessment (IA) Timeliness







## IA & IA F2F Timeliness Rates



### Screen-In Rate by Race/Ethnicity



### **Re-Referral Rate**



#### Sum of Unique Youth Screened In per Access Report by Race / Ethnicity

| Race / Eth. | 2020  | 2021 Est. | % Change |
|-------------|-------|-----------|----------|
| Asian       | 24    | 34        | +41.7%   |
| Black or AA | 669   | 623       | -6.9%    |
| Hispanic    | 198   | 174       | -12.1%   |
| Native Am.  | 37    | 28        | -24.3%   |
| Unknown     | 9     | 6         | -33.3%   |
| White       | 426   | 379       | -11.0%   |
| Total       | 1,363 | 1,24