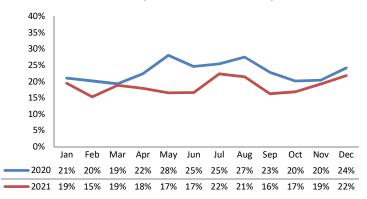

#### **Access Reports Screened-In**

Initial Assessments Substantiated

**Substantiated Maltreatment Allegations** 

Screen-In Rate per 100 Access Reports

Substantiation Rate per 100 IA's

**Screen-In & Substantiation Rates** 

### Screen-In Rate by Race/Ethnicity