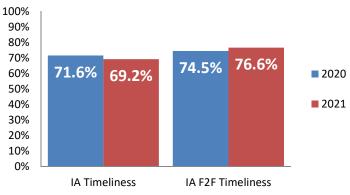

| 760         | -20.8%          |
| IA's Completed Timely | 687         | 526         | -23.4%          |
| IA's Completed Late   | 273         | 234         | -14.3%          |
|                       |             |             |                 |
| IA F2F Timely         | 715         | 582         | -18.6%          |
| IA F2F Not Timely     | 245         | 178         | -27.3%          |
|                       |             |             |                 |

#### **Access Reports Screened-In**



Initial Assessments Substantiated



**Substantiated Maltreatment Allegations** 



Screen-In Rate per 100 Access Reports



Substantiation Rate per 100 IA's



**Screen-In & Substantiation Rates** 







### Initial Assessment (IA) Timeliness







## IA & IA F2F Timeliness Rates



### Screen-In Rate by Race/Ethnicity



### **Re-Referral Rate**



#### Sum of Unique Youth Screened In per Access Report by Race / Ethnicity

| Race / Eth. | 2020  | 2021 Est. | % Change |
|-------------|-------|-----------|----------|
| Asian       | 24    | 34        | +41.7%   |
| Black or AA | 669   | 623       | -6.9%    |
| Hispanic    | 198   | 174       | -12.1%   |
| Native Am.  | 37    | 28        | -24.3%   |
| Unknown     | 9     | 6         | -33.3%   |
| White       | 426   | 379       | -11.0%   |
| Total       | 1,363 | 1,244     | -8.7%    |



### Substantiation Rate by Race/Ethnicity

#### **Substantiation Recurrence Rate**