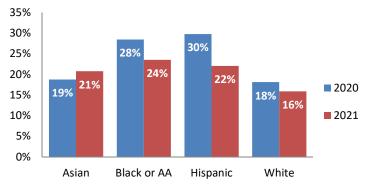

|
| IA's Completed Timely | 687         | 526         | -23.4%          |
| IA's Completed Late   | 273         | 234         | -14.3%          |
|                       |             |             |                 |
| IA F2F Timely         | 715         | 582         | -18.6%          |
| IA F2F Not Timely     | 245         | 178         | -27.3%          |
|                       |             |             |                 |

#### **Access Reports Screened-In**



Initial Assessments Substantiated



**Substantiated Maltreatment Allegations** 



Screen-In Rate per 100 Access Reports



Substantiation Rate per 100 IA's



**Screen-In & Substantiation Rates** 







### Initial Assessment (IA) Timeliness







## IA & IA F2F Timeliness Rates



### Screen-In Rate by Race/Ethnicity



### **Re-Referral Rate**



#### Sum of Unique Youth Screened In per Access Report by Race / Ethnicity

| Race / Eth. | 2020  | 2021 Est. | % Change |
|-------------|-------|-----------|----------|
| Asian       | 24    | 34        | +41.7%   |
| Black or AA | 669   | 623       | -6.9%    |
| Hispanic    | 198   | 174       | -12.1%   |
| Native Am.  | 37    | 28        | -24.3%   |
| Unknown     | 9     | 6         | -33.3%   |
| White       | 426   | 379       | -11.0%   |
| Total       | 1,363 | 1,244     | -8.7%    |



### Substantiation Rate by Race/Ethnicity

#### **Substantiation Recurrence Rate**