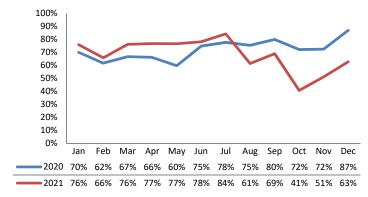

|
| IA's Completed        | 960         | 760         | -20.8%          |
| IA's Completed Timely | 687         | 526         | -23.4%          |
| IA's Completed Late   | 273         | 234         | -14.3%          |
|                       |             |             |                 |
| IA F2F Timely         | 715         | 582         | -18.6%          |
| IA F2F Not Timely     | 245         | 178         | -27.3%          |
|                       |             |             |                 |

#### **Access Reports Screened-In**



Initial Assessments Substantiated



**Substantiated Maltreatment Allegations** 



Screen-In Rate per 100 Access Reports



Substantiation Rate per 100 IA's



**Screen-In & Substantiation Rates** 







### Initial Assessment (IA) Timeliness







## IA & IA F2F Timeliness Rates



### Screen-In Rate by Race/Ethnicity



### **Re-Referral Rate**



#### Sum of Unique Youth Screened In per Access Report by Race / Ethnicity

| Race / Eth. | 2020  | 2021 Est. | % Change |
|-------------|-------|-----------|----------|
| Asian       | 24    | 34        | +41.7%   |
| Black or AA | 669   | 623       | -6.9%    |
| Hispanic    | 198   | 174       | -12.1%   |
| Native Am.  | 37    | 28        | -24.3%   |
| Unknown     | 9     | 6         | -33.3%   |
| White       | 426   | 379       | -11.0%   |
| Total       | 1,363 | 1,244     | -8.7%    |



### Substantiation Rate by Race/Ethnicity

#### **Substantiation Recurrence Rate**