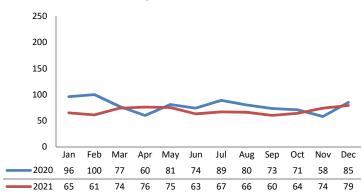

#### **Access Reports Screened-In**

Initial Assessments Substantiated

**Substantiated Maltreatment Allegations** 

Screen-In Rate per 100 Access Reports

Substantiation Rate per 100 IA's

**Screen-In & Substantiation Rates** 