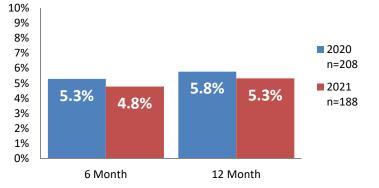

ate per 100 IA's



**Screen-In & Substantiation Rates** 







### Initial Assessment (IA) Timeliness







## IA & IA F2F Timeliness Rates



### Screen-In Rate by Race/Ethnicity



### **Re-Referral Rate**



#### Sum of Unique Youth Screened In per Access Report by Race / Ethnicity

| Race / Eth. | 2020  | 2021 Est. | % Change |
|-------------|-------|-----------|----------|
| Asian       | 24    | 34        | +41.7%   |
| Black or AA | 669   | 623       | -6.9%    |
| Hispanic    | 198   | 174       | -12.1%   |
| Native Am.  | 37    | 28        | -24.3%   |
| Unknown     | 9     | 6         | -33.3%   |
| White       | 426   | 379       | -11.0%   |
| Total       | 1,363 | 1,244     | -8.7%    |



### Substantiation Rate by Race/Ethnicity

#### **Substantiation Recurrence Rate**