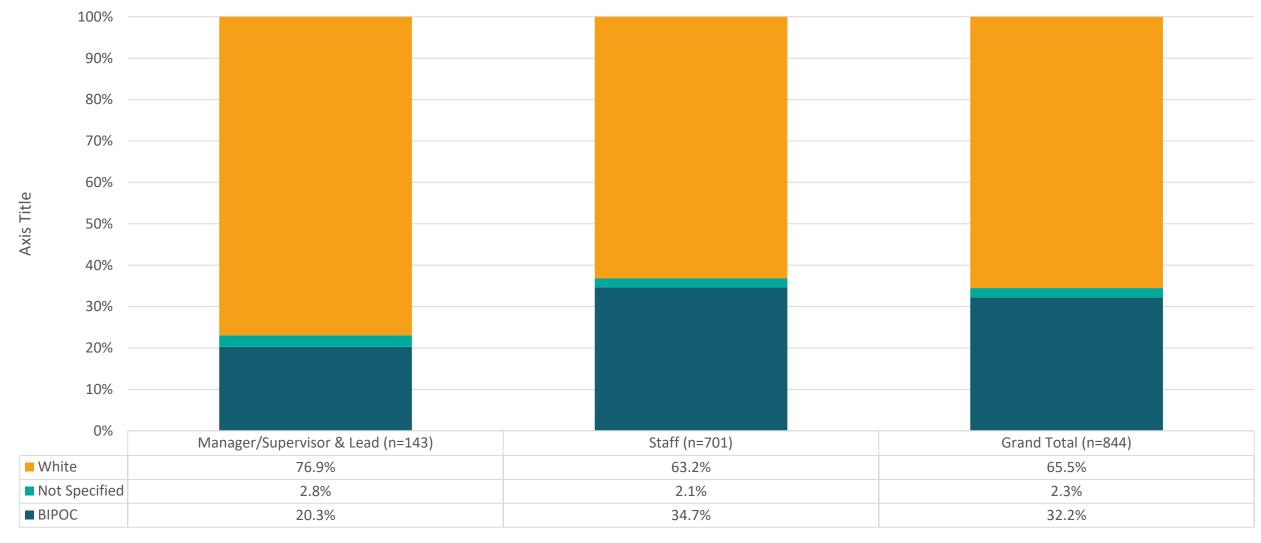

# DCDHS Staff Demographics

2023, Q4

As of 12/21/2023



#### All DCDHS Employees Race/Ethnicity, by Division





#### Race/Ethnicity by Employment Type





#### Part-Time Staff Race/Ethnicity, by Division





#### Full-Time Staff Race/Ethnicity, by Division





### Race/Ethnicity by Role





#### Race/Ethnicity by Age





#### Race/Ethnicity by Tenure





## Average Years of Service by Race

|                                        | Average Years of Service |
|----------------------------------------|--------------------------|
| Not Specified (n=19)                   | 7.0                      |
| American Indian/Alaska Native (n=7)    |                          |
| Asian (n=96)                           | 7.5                      |
| Black or African American (n=88)       | 7.4                      |
| Hispanic or Latin (n=65)               | 8.1                      |
| Native Hawaiian/Pacific Islander (n=1) |                          |
| Two or More Races (n=15)               | 5.1                      |
| White (n=553)                          | 11.1