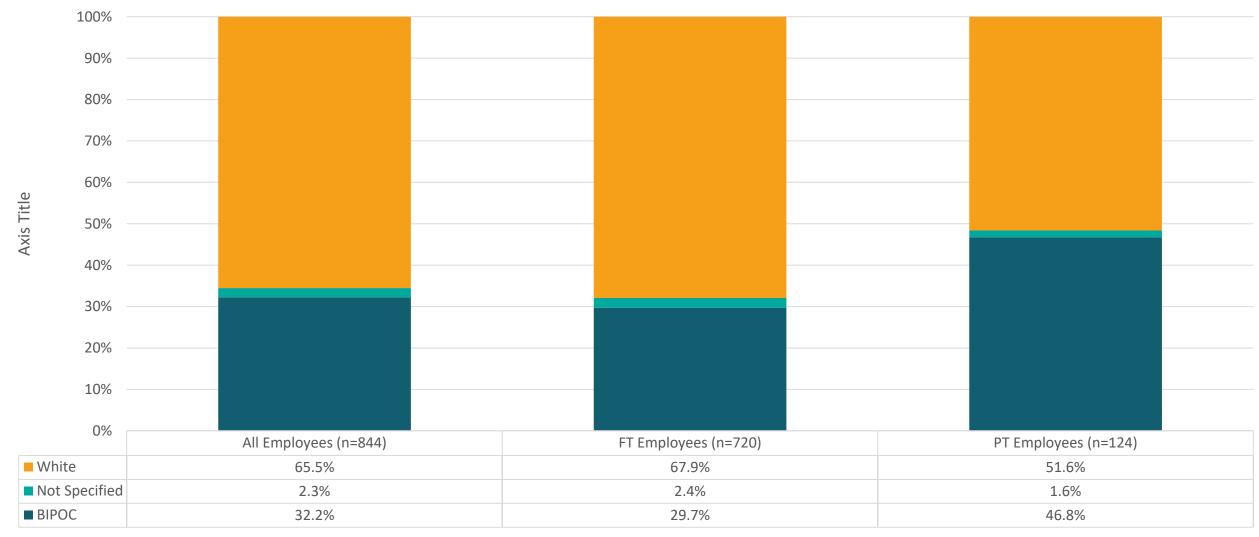

# DCDHS Staff Demographics

2023, Q4

As of 12/21/2023



#### All DCDHS Employees Race/Ethnicity, by Division





#### Race/Ethnicity by Employment Type





#### Part-Time Staff Race/Ethnicity, by Division





#### Full-Time Staff Race/Ethnicity, by Division





### Race/Ethnicity by Role





#### Race/Ethnicity by Age





#### Race/Ethnicity by Tenure





## Average Years of Service by Race

|                                        | Average Years of Service |
|----------------------------------------|--------------------------|
| Not Specified (n=19)                   | 7.0                      |
| American Indian/Alaska Native (n=7)    |                          |
| Asian (n=96)                           | 7.5                      |
| Black or African American (n=88)       | 7.4                      |
| Hispanic or Latin (n=65)               | 8.1                      |
| Native Hawaiian/Pacific Islander (n=1) |