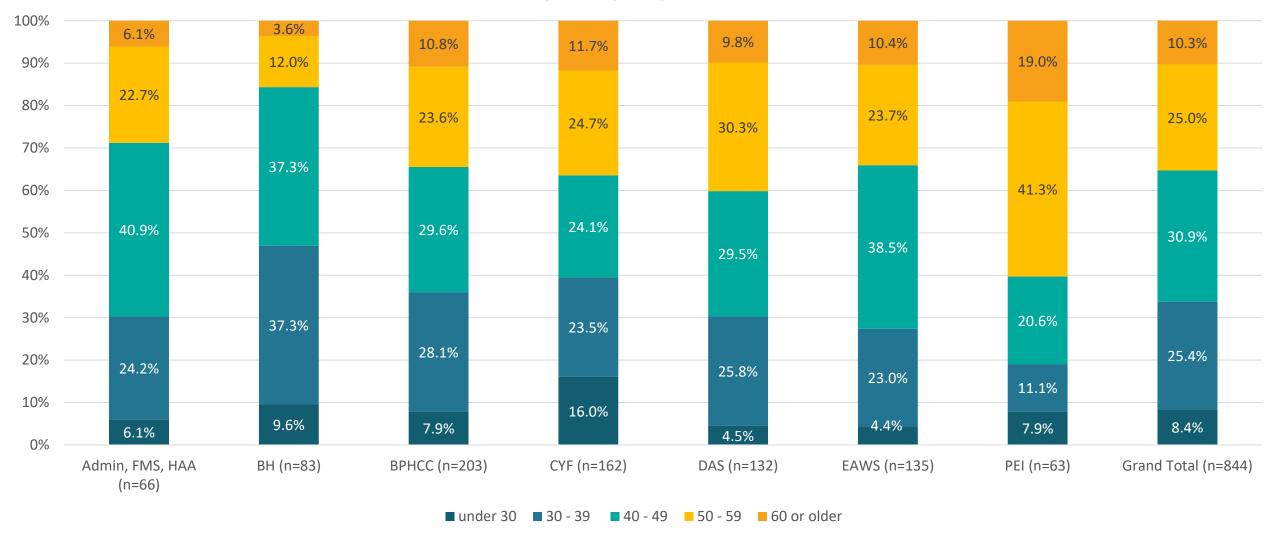

----------------------------------|--------------------------|
| Not Specified (n=19)                   | 7.0                      |
| American Indian/Alaska Native (n=7)    |                          |
| Asian (n=96)                           | 7.5                      |
| Black or African American (n=88)       | 7.4                      |
| Hispanic or Latin (n=65)               | 8.1                      |
| Native Hawaiian/Pacific Islander (n=1) |                          |
| Two or More Races (n=15)               | 5.1                      |
| White (n=553)                          | 11.1                     |
| Dept. Average Tenure (n=816)           | 9.9                      |



#### Race/Ethnicity Comparisons





#### Years of Service, by Division



#### Age Range, by Division





## Q3 Turnover, by Division

|                             | Admin,<br>FMS,<br>HAA | вн   | врнсс | CYF   | DAS   | EAWS | PEI  | Grand<br>Total |
|-----------------------------|-----------------------|------|-------|-------|-------|------|------|----------------|
| Average # Employees         | 64                    | 81   | 201.5 | 160   | 129.5 | 132  | 62   | 830            |
| # Turnover                  | 1                     | 0    | 8     | 7     | 1     | 2    | 1    | 20             |
| Turnover rate               | 1.6%                  | 0.0% | 4.0%  | 4.4%  | 0.8%  | 1.5% | 1.6% | 2.4%           |
| Annualized Turnover<br>Rate | 6.3%                  | n/a  | 15.9% | 17.5% | 3.1%  | 6.1% | 6.5% | 9.6%           |

<sup>1.</sup> Separations were staff that Transferred/Prom