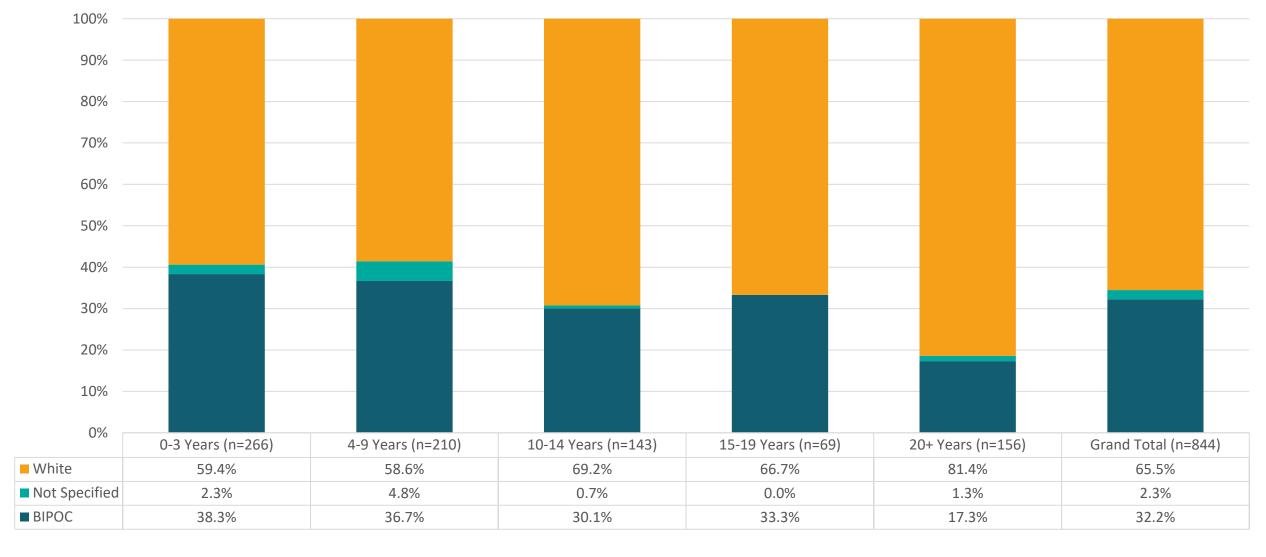

# DCDHS Staff Demographics

2023, Q4

As of 12/21/2023



#### All DCDHS Employees Race/Ethnicity, by Division





#### Race/Ethnicity by Employment Type





#### Part-Time Staff Race/Ethnicity, by Division





#### Full-Time Staff Race/Ethnicity, by Division





### Race/Ethnicity by Role





#### Race/Ethnicity by Age





#### Race/Ethnicity by Tenure





## Average Years of Service by Race

|                                        | Average Years of Service |
|----------------------------------------|--------------------------|
| Not Specified (n=19)                   | 7.0                      |
| American Indian/Alaska Native (n=7)    |                          |
| Asian (n=96)                           | 7.5                      |
| Black or African American (n=88)       | 7.4                      |
| Hispanic or Latin (n=65)               | 8.1                      |
| Native Hawaiian/Pacific Islander (n=1) |                          |
| Two or More Races (n=15)               | 5.1                      |
| White (n=553)                          | 11.1                     |
| Dept. Average Tenure (n=816)           | 9.9