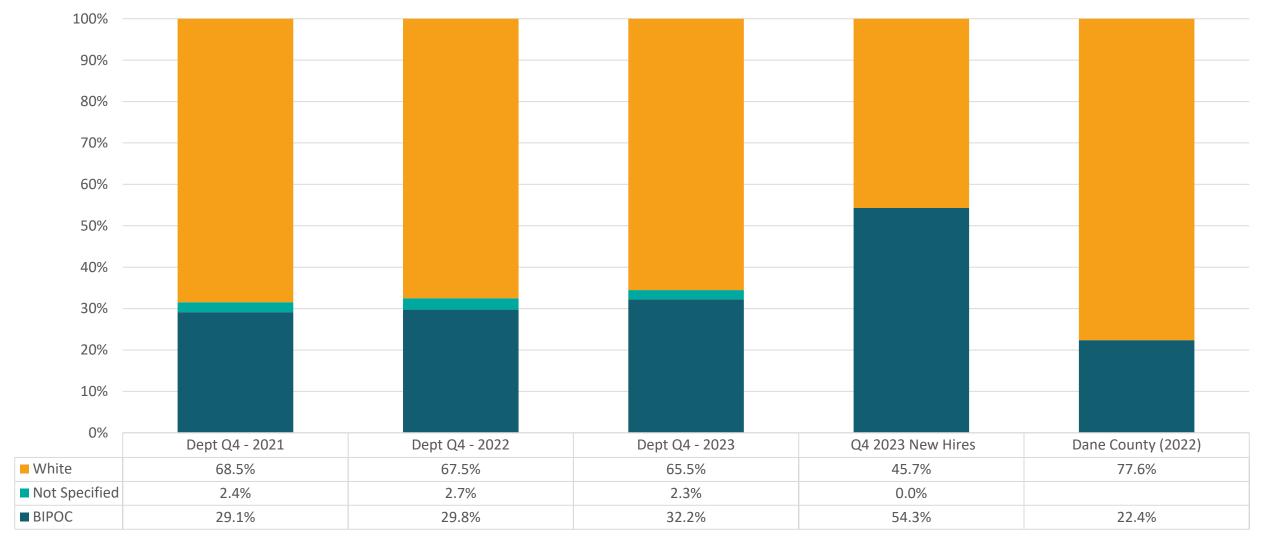

| Average Years of Service |
|----------------------------------------|--------------------------|
| Not Specified (n=19)                   | 7.0                      |
| American Indian/Alaska Native (n=7)    |                          |
| Asian (n=96)                           | 7.5                      |
| Black or African American (n=88)       | 7.4                      |
| Hispanic or Latin (n=65)               | 8.1                      |
| Native Hawaiian/Pacific Islander (n=1) |                          |
| Two or More Races (n=15)               | 5.1                      |
| White (n=553)                          | 11.1                     |
| Dept. Average Tenure (n=816)           | 9.9                      |



#### Race/Ethnicity Comparisons





#### Years of Service, by Division



#### Age Range, by Division





## Q3 Turnover, by Division

|                             | Admin,<br>FMS,<br>HAA | вн   | врнсс | CYF   | DAS   | EAWS | PEI  | Grand<br>Total |
|-----------------------------|-----------------------|------|-------|-------|-------|------|------|----------------|
| Average # Employees         | 64                    | 81   | 201.5 | 160   | 129.5 | 132  | 62   | 830            |
| # Turnover                  | 1                     | 0    | 8     | 7     | 1     | 2    | 1    | 20             |
| Turnover rate               | 1.6%                  | 0.0% | 4.0%  | 4.4%  | 0.8%  | 1.5% | 1.6% | 2.4%           |
| Annualized Turnover<br>Rate | 6.3%                  | n/a  | 15.9% | 17.5% | 3.1%  | 6.1% | 6.5% | 9.6%