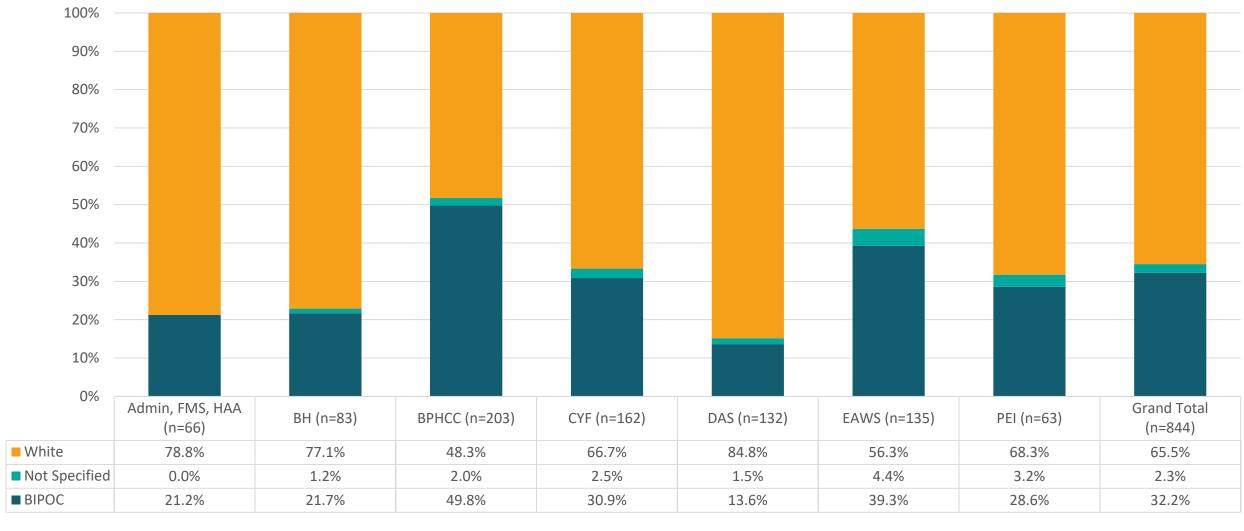

# DCDHS Staff Demographics

2023, Q4

As of 12/21/2023



#### All DCDHS Employees Race/Ethnicity, by Division





#### Race/Ethnicity by Employment Type





#### Part-Time Staff Race/Ethnicity, by Division





#### Full-Time Staff Race/Ethnicity, by Division





### Race/Ethnicity by Role





#### Race/Ethnicity by Age





#### Race/Ethnicity by Tenure





## Average Years of Service by Race

|                                        | Average Years of Service |
|----------------------------------------|--------------------------|
| Not Specified (n=19)                   | 7.0                      |
| American Indian/Alaska Native (n=7)    |                          |
| Asian (n=96)                           | 7.5                      |
| Black or African American (n=88)       | 7.4                      |
| Hispanic or Latin (n=65)               | 8.1                      |
| Native Hawaiian/