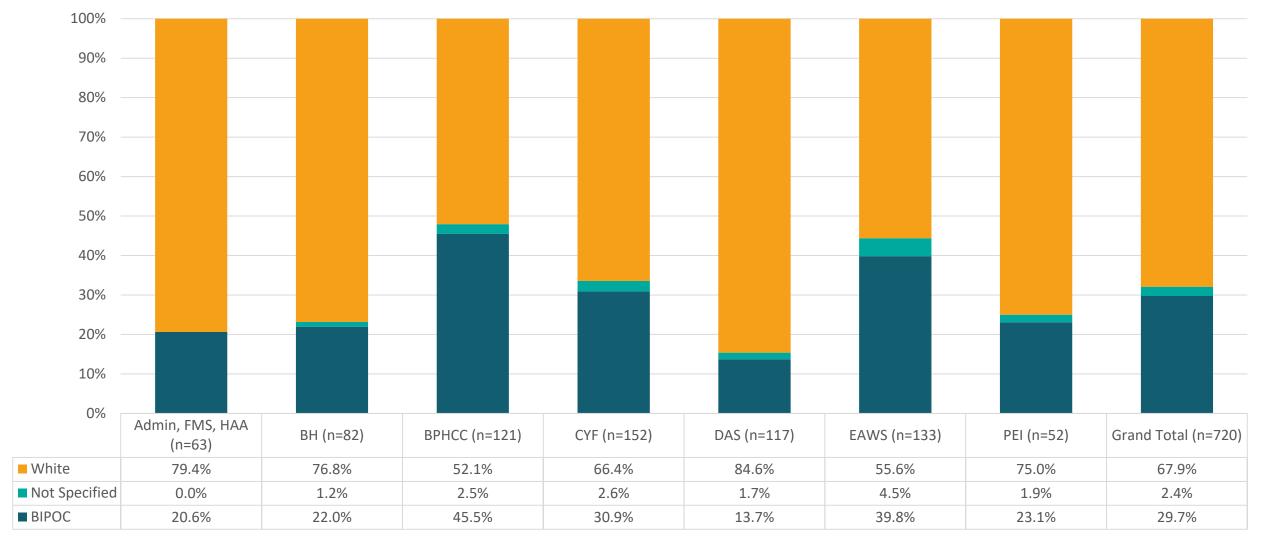

# DCDHS Staff Demographics

2023, Q4

As of 12/21/2023



#### All DCDHS Employees Race/Ethnicity, by Division





#### Race/Ethnicity by Employment Type





#### Part-Time Staff Race/Ethnicity, by Division





#### Full-Time Staff Race/Ethnicity, by Division





### Race/Ethnicity by Role





#### Race/Ethnicity by Age





#### Race/Ethnicity by Tenure





## Average Years of Service by Race

|                                        | Average Years of Service |
|----------------------------------------|--------------------------|
| Not Specified (n=19)                   | 7.0                      |
| American Indian/Alaska Native (n=7)    |                          |
| Asian (n=96)                           | 7.5                      |
| Black or African American (n=88)       | 7.4                      |
| Hispanic or Latin (n=65)               | 8.1                      |
| Native Hawaiian/Pacific Islander (n=1) |                          |
| Two or More Races (n=15)               | 5.1                      |
| White (n=553)