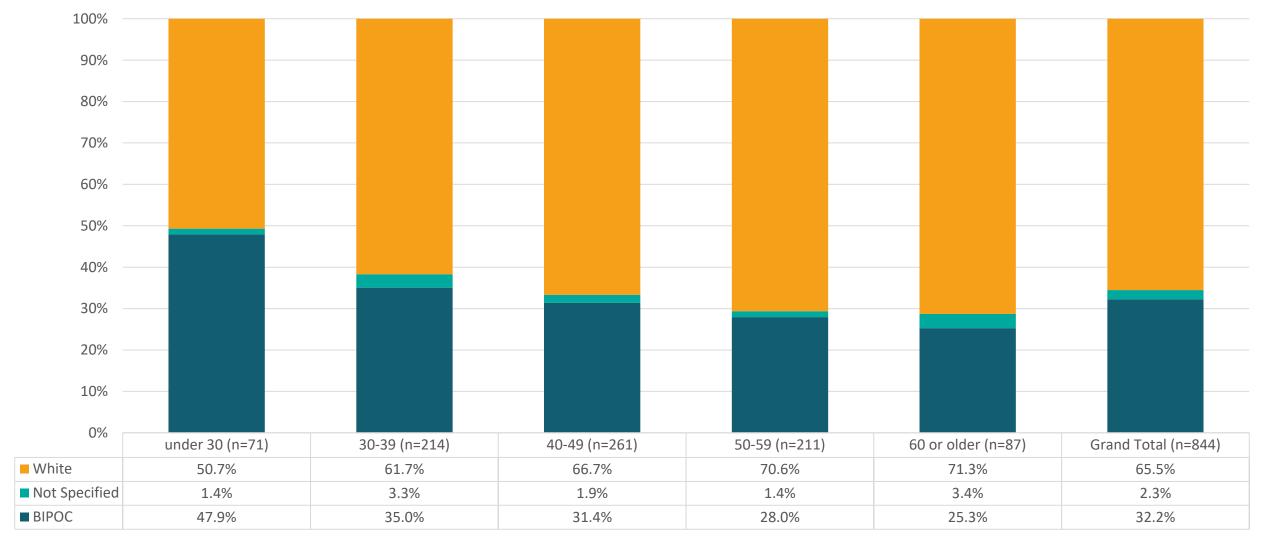

# DCDHS Staff Demographics

2023, Q4

As of 12/21/2023



#### All DCDHS Employees Race/Ethnicity, by Division





#### Race/Ethnicity by Employment Type





#### Part-Time Staff Race/Ethnicity, by Division





#### Full-Time Staff Race/Ethnicity, by Division





### Race/Ethnicity by Role





#### Race/Ethnicity by Age





#### Race/Ethnicity by Tenure





## Average Years of Service by Race

|                                        | Average Years of Service |
|----------------------------------------|--------------------------|
| Not Specified (n=19)                   | 7.0                      |
| American Indian/Alaska Native (n=7)    |                          |
| Asian (n=96)                           | 7.5                      |
| Black or African American (n=88)       | 7.4                      |
| Hispanic or Latin (n=65)               | 8.1                      |
| Native Hawaiian/Pacific Islander (n=1) |                          |
| Two or More Races (n=15)               | 5.1                      |
| White (n=553)                          | 11.1                     |
| Dept. Average Tenure (