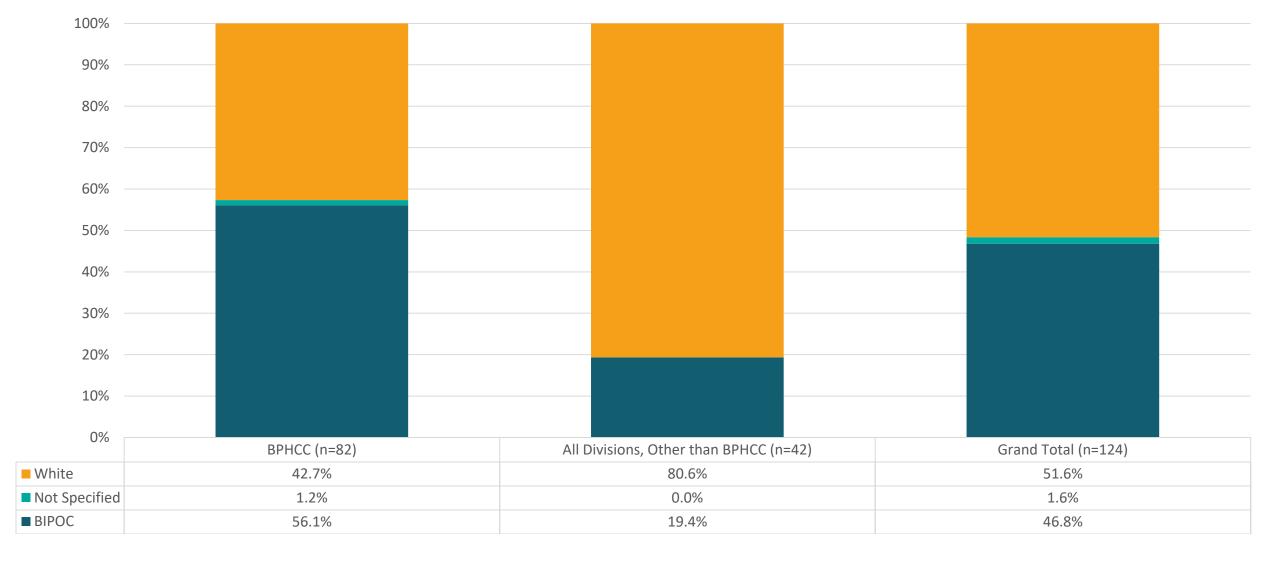

# DCDHS Staff Demographics

2023, Q4

As of 12/21/2023



#### All DCDHS Employees Race/Ethnicity, by Division





#### Race/Ethnicity by Employment Type





#### Part-Time Staff Race/Ethnicity, by Division





#### Full-Time Staff Race/Ethnicity, by Division





### Race/Ethnicity by Role





#### Race/Ethnicity by Age





#### Race/Ethnicity by Tenure





## Average Years of Service by Race

|                                        | Average Years of Service |
|----------------------------------------|--------------------------|
| Not Specified (n=19)                   | 7.0                      |
| American Indian/Alaska Native (n=7)    |                          |
| Asian (n=96)                           | 7.5                      |
| Black or African American (n=88)       | 7.4                      |
| Hispanic or Latin (n=65)               | 8.1                      |
| Native Hawaiian/Pacific Islander (n=1) |                          |
| Two or More Races (n=15)               | 5.1