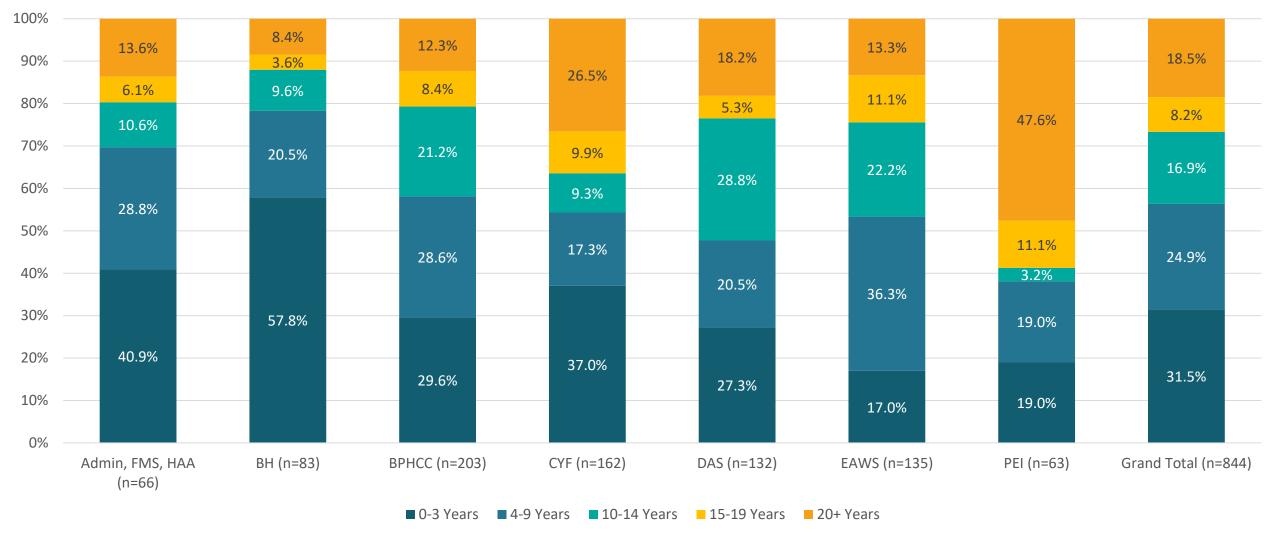

rage Years of Service |
|----------------------------------------|--------------------------|
| Not Specified (n=19)                   | 7.0                      |
| American Indian/Alaska Native (n=7)    |                          |
| Asian (n=96)                           | 7.5                      |
| Black or African American (n=88)       | 7.4                      |
| Hispanic or Latin (n=65)               | 8.1                      |
| Native Hawaiian/Pacific Islander (n=1) |                          |
| Two or More Races (n=15)               | 5.1                      |
| White (n=553)                          | 11.1                     |
| Dept. Average Tenure (n=816)           | 9.9                      |



#### Race/Ethnicity Comparisons





#### Years of Service, by Division



#### Age Range, by Division





## Q3 Turnover, by Division

|                             | Admin,<br>FMS,<br>HAA | вн   | врнсс | CYF   | DAS   | EAWS | PEI  | Grand<br>Total |
|-----------------------------|-----------------------|------|-------|-------|-------|------|------|----------------|
| Average # Employees         | 64                    | 81   | 201.5 | 160   | 129.5 | 132  | 62   | 830            |
| # Turnover                  | 1                     | 0    | 8     | 7     | 1     | 2    | 1    | 20             |
| Turnover rate               | 1.6%                  | 0.0% | 4.0%  | 4.4%  | 0.8%  | 1.5% | 1.6% | 2.4%           |
| Annualized Turnover<br>Rate | 6.3%                  | n/a  | 15.9% | 17.5% | 3.1%  | 6.1% | 6.5% | 9.6%           |

<sup>1.</sup> Separations w